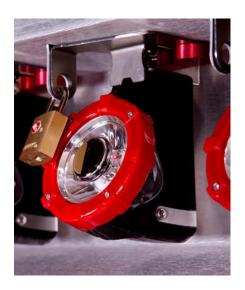

## **Product Features**

- Compact 50 station charger designed to charge Cordless Wheat Cap Lamp KBS P/N LI-6000-G.
- Clasps to allow each individual Cap Lamp to be locked. (Lock not included).
- · Easy wall mount with space saving design.
- Optional floor mount kit available KBS P/N 10K-1570.
- Cap Lamp mounting provides easy-to-view charge status indicators that are integral to the light.
- · Brushed aluminum finish.