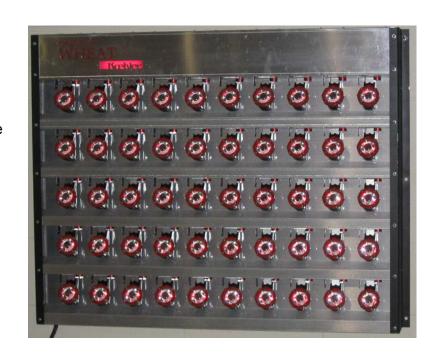

## 50 Station Charger for Cordless 'Wheat 'Cap lamp

KBS Cordless Multi Station Charger P/N 10K-1520

## **Product Features**

- Compact 50 station charger designed to charge Cordless Wheat Cap Lamp KBS P/N LI-6000-G.
- Clasps to allow each individual Cap Lamp to be locked. (Lock not included).
- · Easy wall mount with space saving design.
- Optional floor mount kit available KBS P/N 10K-1570.
- Cap Lamp mounting provides easy-to-view charge status indicators that are integral to the light.
- · Brushed aluminum finish.

## **Specifications**

- Universal AC Input: 90 264 VAC / 6.0 A Max.
  Use 15 Amp breaker
- Dimensions: 33" x 43" x 4" (838mm x 1092mm x 102mm)
- Weight: = 40lbs (18kg)
- · 50 Individual charging locations